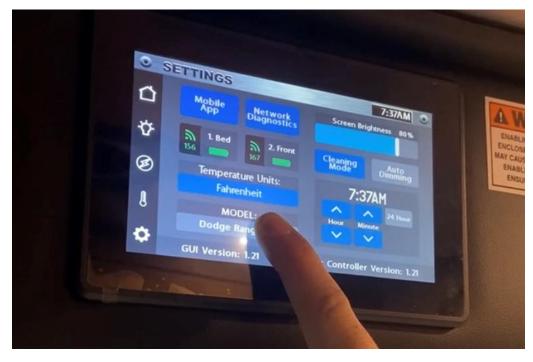

## How to Change Inverter Settings- Rangeline

Start at the Firefly touchscreen. Hold the MODEL button for 3-10 seconds. This will take you to an Options screen.

From the Options screen press Inverter Controls.