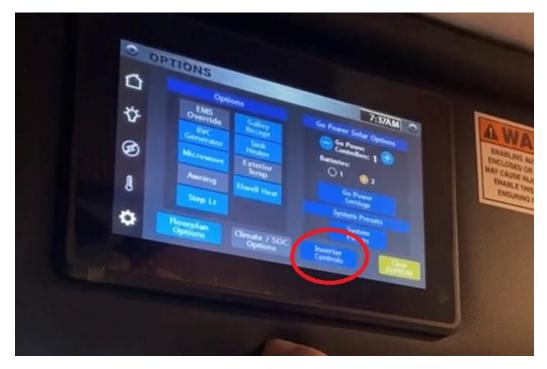

## How to Change Inverter Settings- Rangeline

Start at the Firefly touchscreen. Hold the MODEL button for 3-10 seconds. This will take you to an Options screen.

From the Options screen press Inverter Controls.